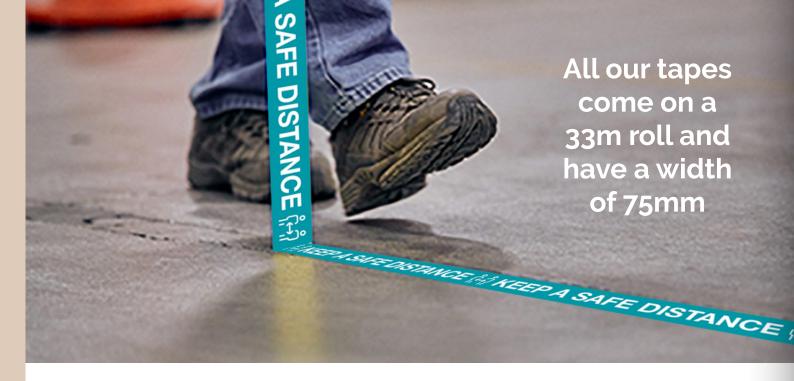

R4C05 | R3C05 | S4C05 | S3C05



## Sign In Required

Protect yourself and others

R4C06 | R3C06 | S4C06 | S3C06



R4C07 | R3C07 | S4C07 | S3C07



R4C08 | R3C08 | S4C08 | S3C08



R4C09 | R3C09 | S4C09 | S3C09



R4C10 | R3C10 | S4C10 | S3C10



R4C11 | R3C11 | S4C11 | S3C11



R4C12 | R3C12 | S4C12 | S3C12



R4C13 | R3C13 | S4C13 | S3C13



R4C14 | R3C14 | S4C14 | S3C14



R4C15 | R3C15 | S4C15 | S3C15













C26



Freestanding Clasp System with Hand Sanitiser Dispenser



600x1400mm Freestanding Clasp System



#### Suspended Ceiling Signage

400x800mm available double-sided or single-sided. need another message? we can make that happen!







C36



C37

Desk stickers 150x165mm







Protect yoursel and others



C39

C38



**Please Sit** 

Desk stickers 150x150mm

C56



#### **Bespoke Floor Marking Tapes**

## ុំកុំ KEEP A SAFE DISTANCE

C40

## THIS WAY $\rightarrow$ THIS WAY $\rightarrow$

C42

#### **Standard Floor Marking Tapes**



# NHS COVID RANGE



Crucial for healthcare facilities experiencing an increased load due to COVID-19

As the number of patients admitted to hospitals increases, so does staff capacity, therefore its crucial to communicate important health safety information to everyone. We offer a variety of products that aid navigation, increase safety and maintain social distancing.







Pull up banners, Clasp banners & COVID wall signage







Pull Up Banners & Clasp Base Freestanding





R4N06 | R3N06 S4N06 | S3N06



R4N07 | R3N07 S4N07 | S3N07



R4N08 | R3N08 S4N08 | S3N08



R4N09 | R3N09 S4N09 | S3N09



R4N10 | R3N10 S4N10