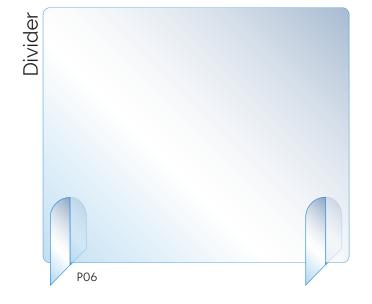

# Products COVID RANGE

- Screens
- Hand Sanitisers
- Temperature Check Stations
- Illuminated Signage

C36 = 1500x2000mm | C37 = 850x2000mm

- Suspended
- Countertop
- Divider

Transparent acrylic sneeze screens, available in most sizes.