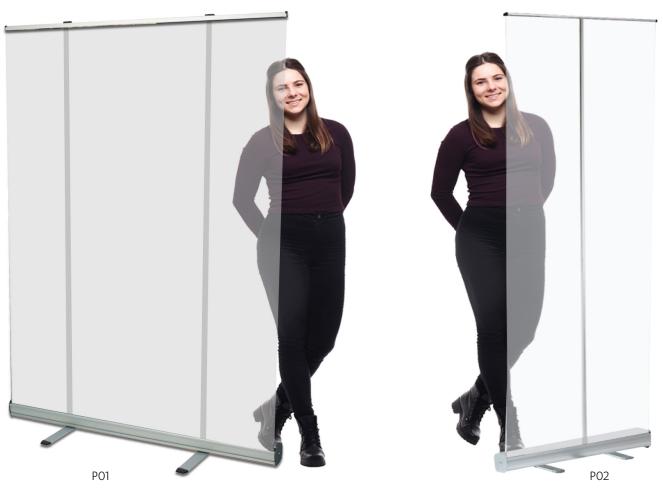

Pull up banners, Clasp banners & COVID wall signage

Pull Up Banners & Clasp Base Freestanding

R4N06 | R3N06 S4N06 | S3N06

R4N07 | R3N07 S4N07 | S3N07

R4N08 | R3N08 S4N08 | S3N08

R4N09 | R3N09 S4N09 | S3N09