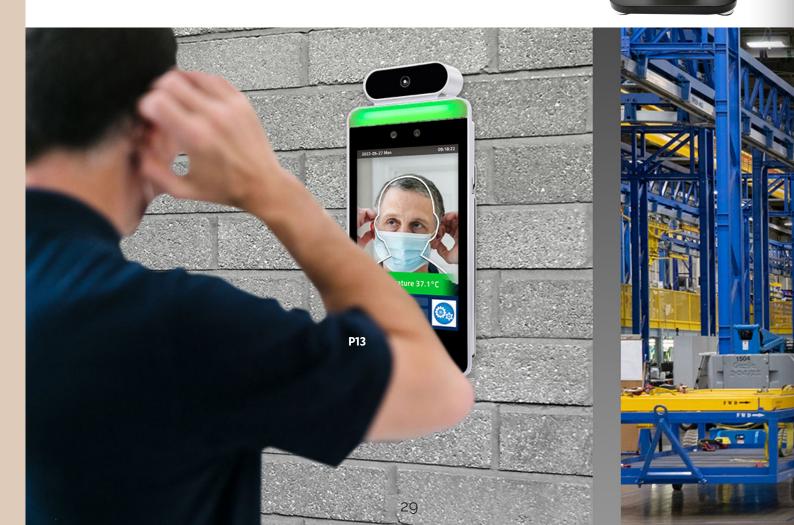

Please contact us to discuss your bespoke signage requirements

Using Melexis thermal imaging technology, in conjunction with cooling fans to maximise accuracy, this complete solution can read a user's temperature and display the results in 1.8 seconds, even if they are wearing a mask. The automated nature of this system not only efficiently reduces manual labour, but also means it is completely contactless, which is of paramount importance in today's world.

#### **Mounting Options:**

As standard, this solution comes with an adjustable desk mounted pole. Optional mounting options include: a flush fit or adjustable wall mount, a desk stand, or a floor stand. All additional stand options have a modern integrated blue LED light.