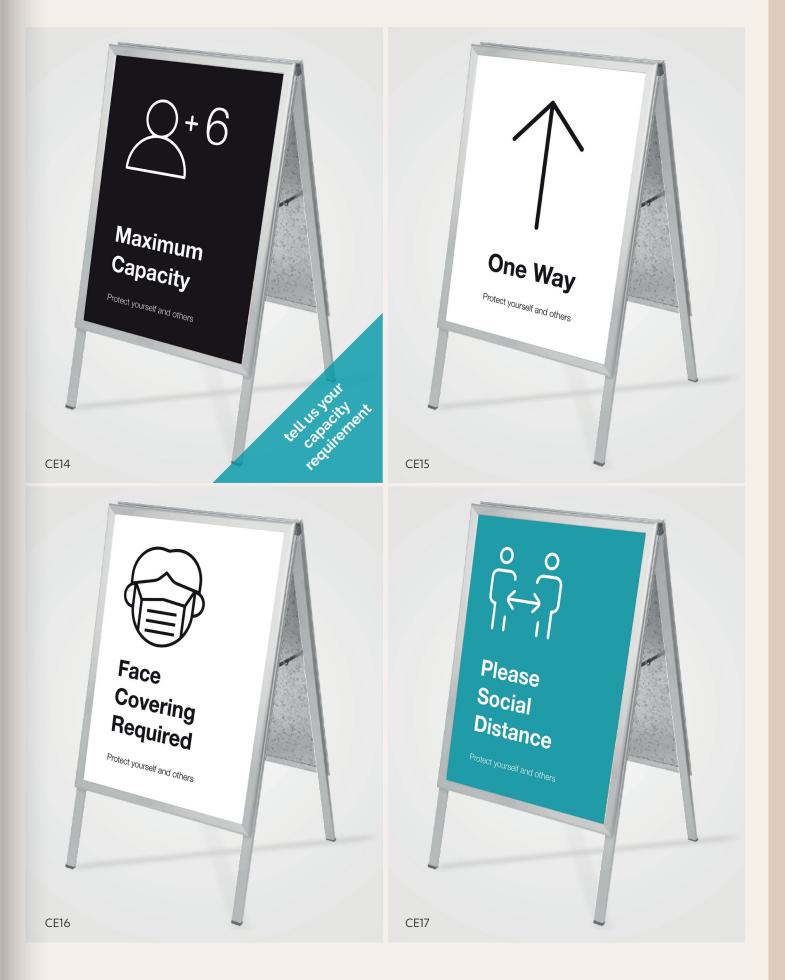

#### One Way

Pedestrian System Sign Family

Keep your distance

D4CE03 | D6CE03

D4CE04 | D6CE04

D4CE05 | D6CE05