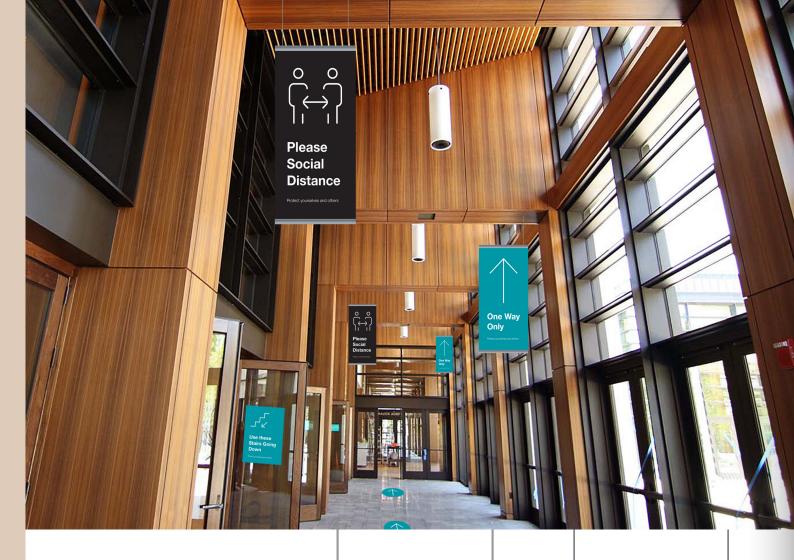

a fresh approach to the new normal

#### One Way

Pedestrian System Sign Family

Keep your distance

D4CE03 | D6CE03

D4CE04 | D6CE04

D4CE05 | D6CE05

#### Lamp Post Banner System

600x2000mm mesh banner including banner lamp post frame

Please Social Distance

Protect yourself and others

Symptoms?

Stay Home

yourself and others

Protect