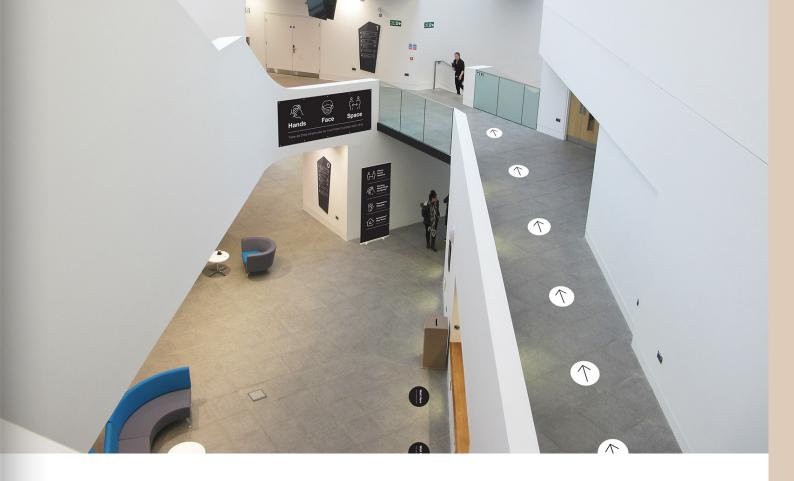

#### **Covid Site Surveys & Audits**

We offer full signage surveys and audits for workplaces, government, public and private sector organisations responsible for high-traffic spaces and other commercial centres, to establish a safe environment for businesses and visitors, in order to reduce the spread of COVID-19.

The work scope can include:

A site visit to assess the current social distance and safety measures and identify gaps in these which put employees and visitors at risk of COVID-19 infection.

Develop a signage risk assessment and holistic safety plan with aims to:

Recommend next steps for the implementation of the safety measures, as well as the associated evaluation and monitoring plans.

Create a quality report to include all the above findings, including photos to show the problem areas, maps to mark out the location and diagrams to show how the measure can be implemented to address the issues.

The site survey will identify:

Hazards/health & safety issues, Sign location, Product suitability, Correct signage sizes, Legibility requirements, Navigational issues, Disability requirements and Installation requirements (including access machinery)