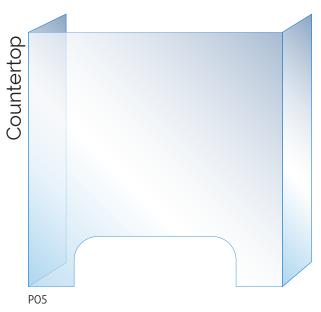

# Products COVID RANGE

- Screens
- Hand Sanitisers
- Temperature Check Stations
- Illuminated Signage

C36 = 1500x2000mm | C37 = 850x2000mm

- Suspended
- Countertop
- Divider

Transparent acrylic sneeze screens, available in most sizes.