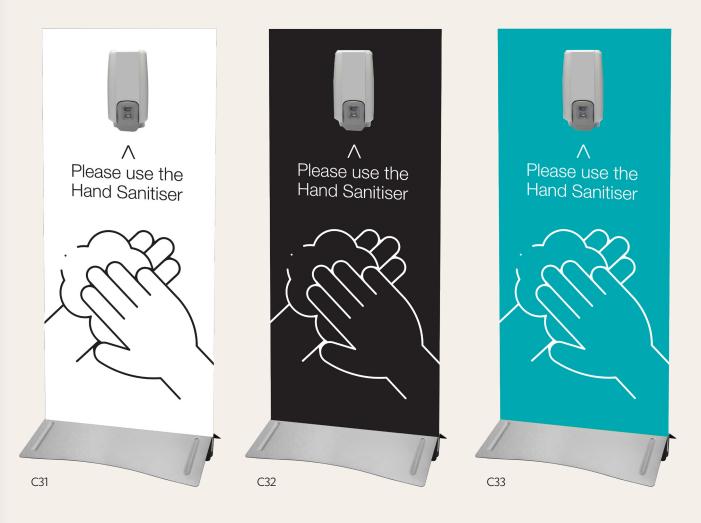

#### Automatic Hand Sanitiser stations

An automatic hand sanitiser dispenser is a convenient and professional way of maintaining good workplace hygiene among staff and visitors alike. The clever motion sensor ensures that the correct amount of hand sanitiser is dispensed when required; the touchless design is the most hygienic option available. It is optionally available with 500ml hand sanitiser gel.

This touch free hand sanitizer dispenser is supplied with either a blue and white, or grey and white print featuring the message 'Automatic Hand Sanitiser'. It also has a pictorial representation of hand cleaning, making it ideal for locations with international visitors.