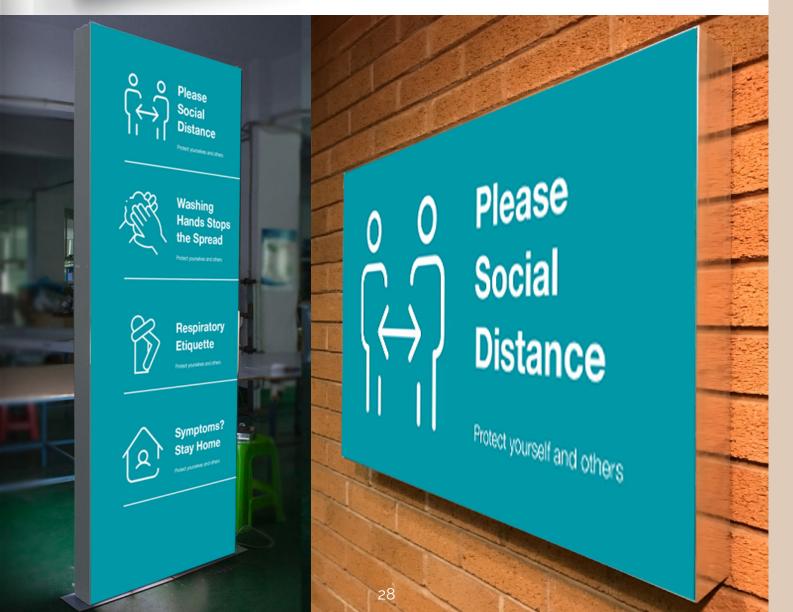

#### Illuminated COVID Signage

Available in illuminated and non illuminated options, these signs consist of a lightweight aluminium box – usually powder coated and a flexible PVC 'skin' or face that is tensioned around the edges of the box to give a seamless finish.

The PVC banner 'skin' is specifically printed for backlit applications to allow for the light to illuminate the banner graphic from edge to edge.