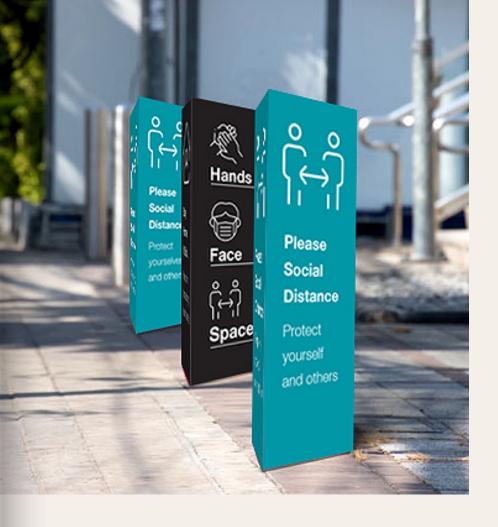

#### Bollard tri-side signs

pop over existing bollards to keep your high street or building COVID secure

Face Covering Required

Protect yourself and others

Symptoms?
Stay Home

Protect yourself and others

Please Social Distance

Protect yourself and others

CE22 CE23

CE24

CE25