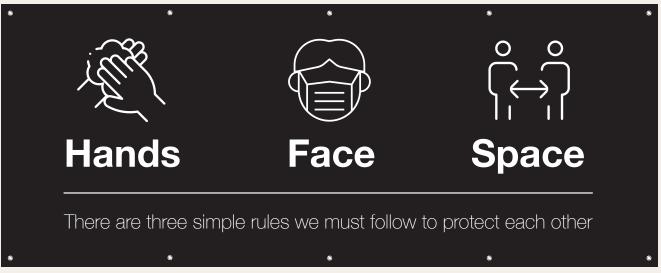

hite permanent non-slip vinyl. Can last up to 12 months, subject to footfall.
Rated R12 slip resistant and certified to DIN 51130 as well as being fire rated according to DIN EN-13501-1









includes standard 76mm clips (optional banding for non regular posts)



D4CE57 | D6CE57

#### One Way

Pedestrian System Sign Family



Keep your distance

D4CE03 | D6CE03



D4CE04 | D6CE04



D4CE05 | D6CE05

#### Lamp Post Banner System

600x2000mm mesh banner including banner lamp post frame





Please Social Distance

Protect yourself and others



Symptoms?

Stay Home

yourself and others

Protect



SSCE06 | DSCE06

SSCE07 | DSCE07

SSCE08 | DSCE08





Please Social Distance

Protect yourself and others

**CE09** 





Required in Shops

Protect

Protect
yourself
and others

CE10 CE11





CE12





#### Any Brand! Any Colour! Any Message!



#### Any Brand! Any Colour! Any Message!



#### Bollard tri-side signs

pop over existing bollards to keep your high street or building COVID secure



Face Covering Required

Protect yourself and others



Symptoms?
Stay Home

Protect yourself and others



Please Social Distance

Protect yourself and others





CE22 CE23

CE24

CE25

# Internal COVID RANGE



Site audits, surveys & full installation services available



Multitasking floor graphics, manufactured from a permanent non-slip vinyl for long term indoor use, or for short term outdoor use, subject to footfall.

Certified with DIN 51130 and BGR 181anti-slip R11 class. ISO3795:1989 fire rating as well as scratch resistant and waterproof.





R4C01 | R3C01 | S4C01 | S3C01