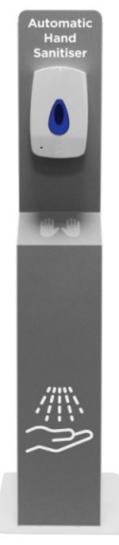

#### Automatic Hand Sanitiser stations

An automatic hand sanitiser dispenser is a convenient and professional way of maintaining good workplace hygiene among staff and visitors alike. The clever motion sensor ensures that the correct amount of hand sanitiser is dispensed when required; the touchless design is the most hygienic option available. It is optionally available with 500ml hand sanitiser gel.

This touch free hand sanitizer dispenser is supplied with either a blue and white, or grey and white print featuring the message 'Automatic Hand Sanitiser'. It also has a pictorial representation of hand cleaning, making it ideal for locations with international visitors.