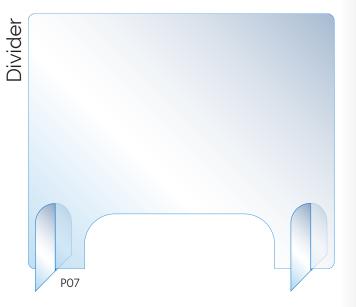

# Products COVID RANGE

- Screens
- Hand Sanitisers
- Temperature Check Stations
- Illuminated Signage

C36 = 1500x2000mm | C37 = 850x2000mm

- Suspended
- Countertop
- Divider

Transparent acrylic sneeze screens, available in most sizes.