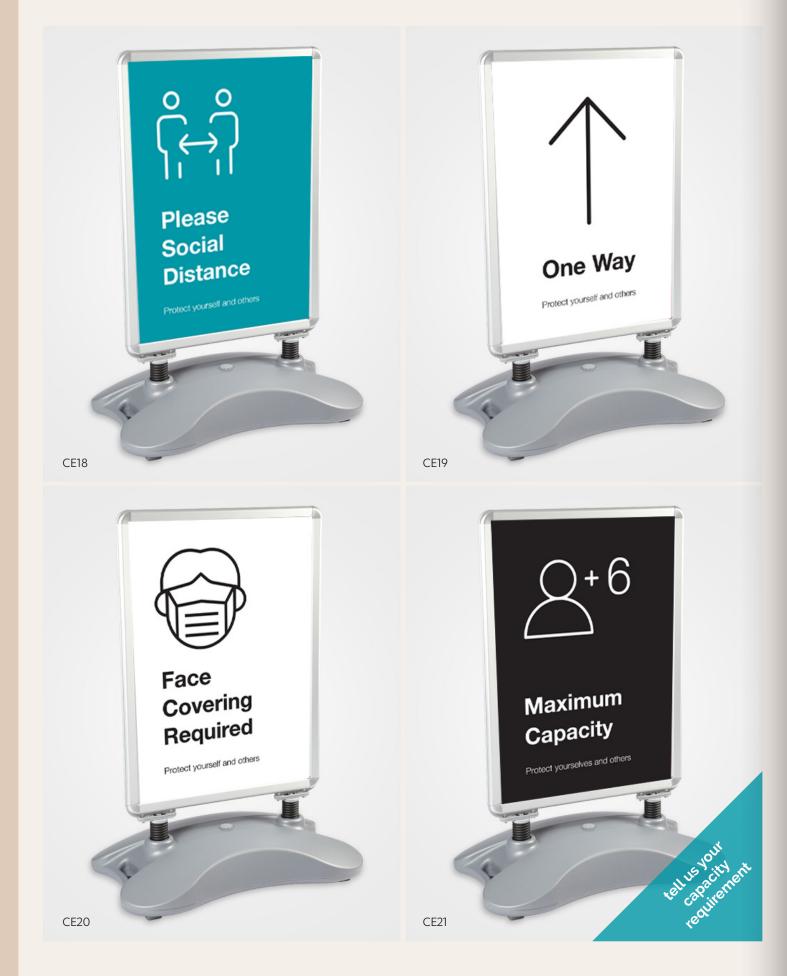

#### One Way

Pedestrian System Sign Family

Keep your distance

D4CE03 | D6CE03

D4CE04 | D6CE04

D4CE05 | D6CE05

#### Lamp Post Banner System

600x2000mm mesh banner including banner lamp post frame

Please Social Distance

Protect yourself and others

Symptoms?

Stay Home

yourself and others

Protect

SSCE06 | DSCE06

SSCE07 | DSCE07

SSCE08 | DSCE08

Please Social Distance

Protect yourself and others

**CE09** 

Required in Shops

Protect

Protect
yourself
and others

CE10 CE11

CE12