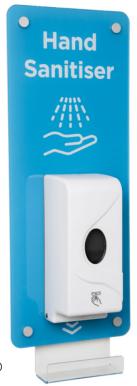

#### Automatic Hand Sanitiser stations

An automatic hand sanitiser dispenser is a convenient and professional way of maintaining good workplace hygiene among staff and visitors alike. The clever motion sensor ensures that the correct amount of hand sanitiser is dispensed when required; the touchless design is the most hygienic option available. It is optionally available with 500ml hand sanitiser gel.

This touch free hand sanitizer dispenser is supplied with either a blue and white, or grey and white print featuring the message 'Automatic Hand Sanitiser'. It also has a pictorial representation of hand cleaning, making it ideal for locations with international visitors.