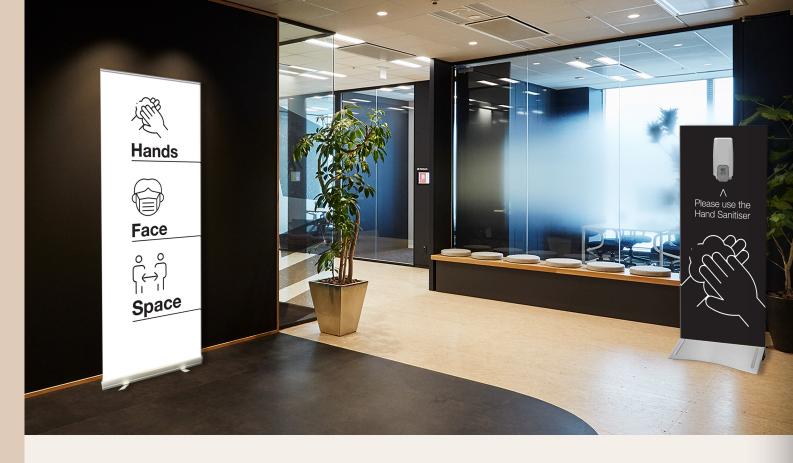

Pull up banners, Clasp banners & COVID wall signage

Pull Up Banners & Clasp Base Freestanding

R4N06 | R3N06 S4N06 | S3N06

R4N07 | R3N07 S4N07 | S3N07

R4N08 | R3N08 S4N08 | S3N08

R4N09 | R3N09 S4N09 | S3N09