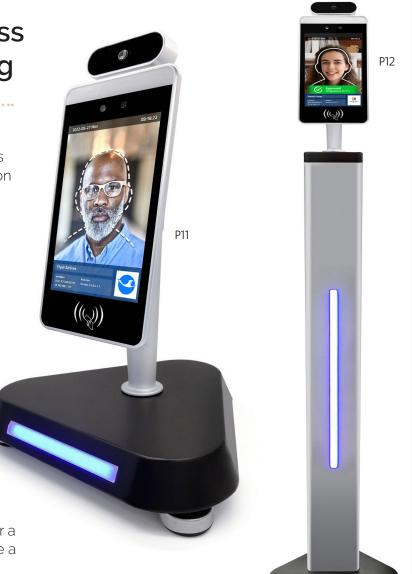

Please contact us to discuss your bespoke signage requirements

Using Melexis thermal imaging technology, in conjunction with cooling fans to maximise accuracy, this complete solution can read a user's temperature and display the results in 1.8 seconds, even if they are wearing a mask. The automated nature of this system not only efficiently reduces manual labour, but also means it is completely contactless, which is of paramount importance in today's world.

· 8 Inch - FR8A Panel

• Resolution: 800x1280

Display Area: (mm) 107.62x172.18

#### **Mounting Options:**

As standard, this solution comes with an adjustable desk mounted pole. Optional mounting options include: a flush fit or adjustable wall mount, a desk stand, or a floor stand. All additional stand options have a modern integrated blue LED light.