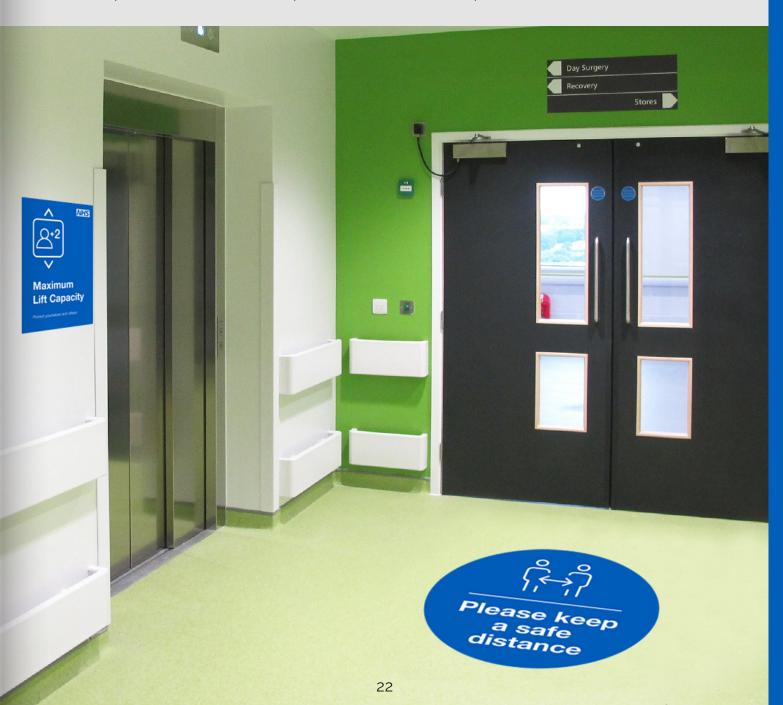

# NHS COVID RANGE

Crucial for healthcare facilities experiencing an increased load due to COVID-19

As the number of patients admitted to hospitals increases, so does staff capacity, therefore its crucial to communicate important health safety information to everyone. We offer a variety of products that aid navigation, increase safety and maintain social distancing.

#### 2m

Please keep a safe distance

N335 | N835

Wear your

#### 1m

Please keep a safe distance

N336 | N836

Please keep a safe distance

N337 | N837

Please wait here

N338 | N838

N339 | N839