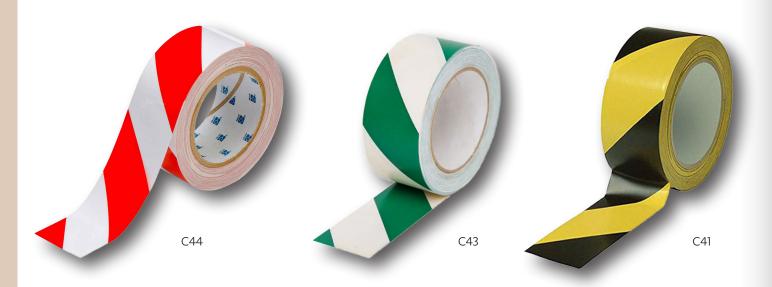

C08 | S3C08



R4C09 | R3C09 | S4C09 | S3C09



R4C10 | R3C10 | S4C10 | S3C10



R4C11 | R3C11 | S4C11 | S3C11



R4C12 | R3C12 | S4C12 | S3C12



R4C13 | R3C13 | S4C13 | S3C13



R4C14 | R3C14 | S4C14 | S3C14



R4C15 | R3C15 | S4C15 | S3C15













C26



Freestanding Clasp System with Hand Sanitiser Dispenser



600x1400mm Freestanding Clasp System



#### Suspended Ceiling Signage

400x800mm available double-sided or single-sided. need another message? we can make that happen!







C36



C37

Desk stickers 150x165mm







Protect yoursel and others



C39

C38



**Please Sit** 

Desk stickers 150x150mm

C56



#### **Bespoke Floor Marking Tapes**

## ុំកុំ KEEP A SAFE DISTANCE

C40

## THIS WAY $\rightarrow$ THIS WAY $\rightarrow$

C42

#### **Standard Floor Marking Tapes**



# NHS COVID RANGE



Crucial for healthcare facilities experiencing an increased load due to COVID-19

As the number of patients admitted to hospitals increases, so does staff capacity, therefore its crucial to communicate important health safety information to everyone. We offer a variety of products that aid navigation, increase safety and maintain social distancing.







Pull up banners, Clasp banners & COVID wall signage







Pull Up Banners & Clasp Base Freestanding





R4N06 | R3N06 S4N06 | S3N06



R4N07 | R3N07 S4N07 | S3N07



R4N08 | R3N08 S4N08 | S3N08



R4N09 | R3N09 S4N09 | S3N09



R4N10 | R3N10 S4N10 | S3N10



R4N11 | R3N11 S4N11 | S3N11



R4N12 | R3N12 S4N12 | S3N12



R4N13 | R3N13 S4N13 | S3N13



R4N14 | R3N14 S4N14 | S3N14



R4N15 | R3N15 S4N15 | S3N15



R4N