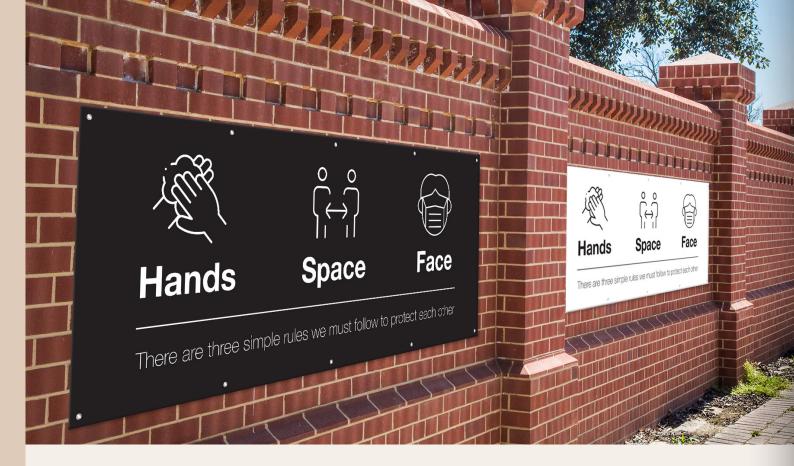

white permanent non-slip vinyl. Can last up to 12 months, subject to footfall.
Rated R12 slip resistant and certified to DIN 51130 as well as being fire rated according to DIN EN-13501-1









includes standard 76mm clips (optional banding for non regular posts)



D4CE57 | D6CE57

#### One Way

Pedestrian System Sign Family



Keep your distance

D4CE03 | D6CE03



D4CE04 | D6CE04



D4CE05 | D6CE05

#### Lamp Post Banner System

600x2000mm mesh banner including banner lamp post frame





Please Social Distance

Protect yourself and others



Symptoms?

Stay Home

yourself and others

Protect



SSCE06 | DSCE06

SSCE07 | DSCE07

SSCE08 | DSCE08





Please Social Distance

Protect yourself and others

**CE09** 





Required in Shops

Protect

Protect
yourself
and others

CE10 CE11





CE12





#### Any Brand! Any Colour! Any Message!



#### Any Brand! Any Colour! Any Message!



#### Bollard tri-side signs

pop over existing bollards to keep your high street or building COVID secure



Face Covering Required

Protect yourself and others



Symptoms?
Stay Home

Protect yourself and others



Please Social Distance

Protect yourself and others





CE22 CE23

CE24

CE25

# Internal COVID RANGE



Site audits, surveys & full installation services available



Multitasking floor graphics, manufactured from a permanent non-slip vinyl for long term indoor use, or for short term outdoor use, subject to footfall.

Certified with DIN 51130 and BGR 181anti-slip R11 class. ISO3795:1989 fire rating as well as scratch resistant and waterproof.





R4C01 | R3C01 | S4C01 | S3C0