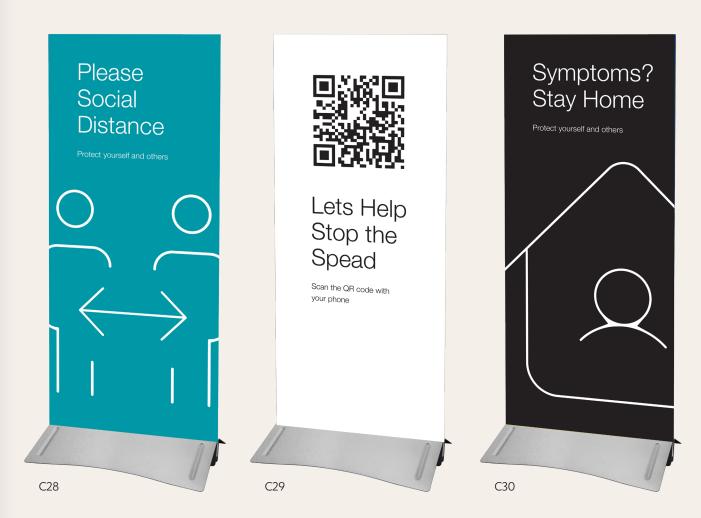

#### Lamp Post Banner System

600x2000mm mesh banner including banner lamp post frame

Please Social Distance

Protect yourself and others

Symptoms?

Stay Home

yourself and others

Protect