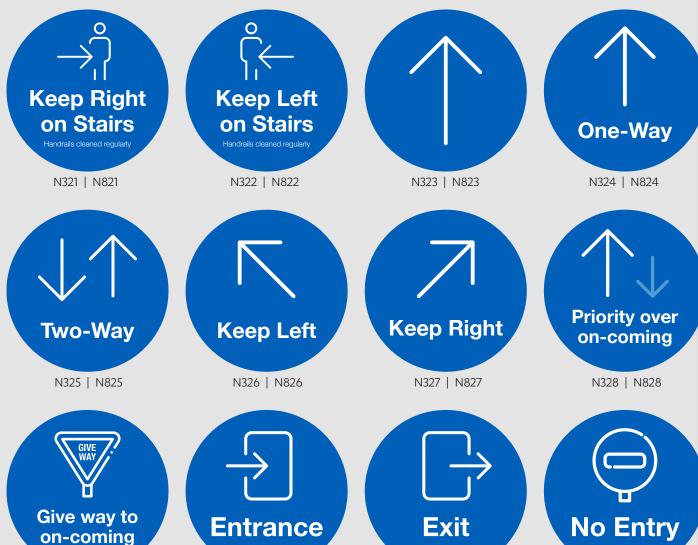

#### One Way

Pedestrian System Sign Family

Keep your distance

D4CE03 | D6CE03

D4CE04 | D6CE04

D4CE05 | D6CE05

Pull up banners, Clasp banners & COVID wall signage

Pull Up Banners & Clasp Base Freestanding

R4N06 | R3N06 S4N06 | S3N06

R4N07 | R3N07 S4N07 | S3N07

R4N08 | R3N08 S4N08 | S3N08

R4N09 | R3N09 S4N09 | S3N09

R4N10 | R3N10 S4N10 | S3N10

R4N11 | R3N11 S4N11 | S3N11

R4N12 | R3N12 S4N12 | S3N12

R4N13 | R3N13 S4N13 | S3N13

R4N14 | R3N14 S4N14 | S3N14

R4N15 | R3N15 S4N15 | S3N15

R4N16 | R3N16 S4N16 | S3N16

R4N17 | R3N17 S4N17 | S3N17

R4N18 | R3N18 S4N18 | S3N18

R4N19 | R3N19 S4N19 | S3N19

R4N20 | R3N20 S4N20 | S3N20

N331 | N831

N332 | N832

N330 | N830

N329 | N829

N333 | N833