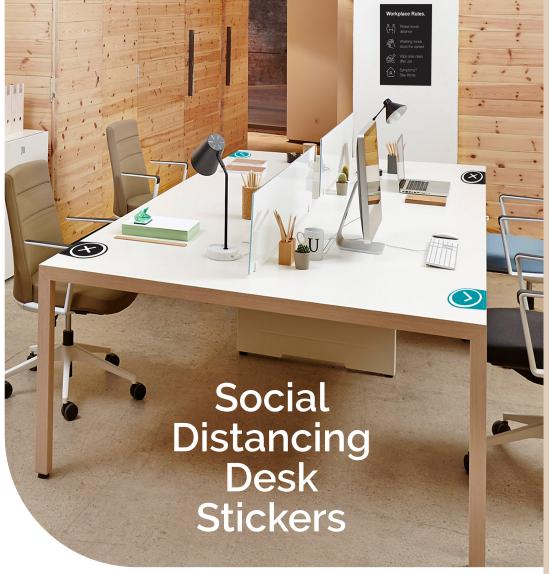

#### Suspended Ceiling Signage

400x800mm available double-sided or single-sided. need another message? we can make that happen!

C36

C37

Desk stickers 150x165mm

Protect yoursel and others

C39

C38