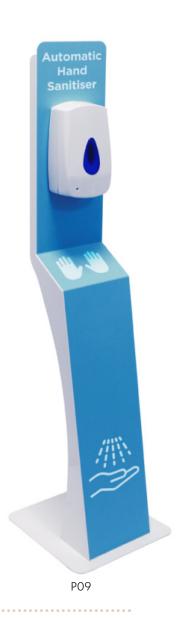

#### Wall mounted Automatic Hand Sanitiser

The Wall Mounted Hand Sanitiser
Station features an automatic, no touch dispenser that allows you to clean your hands in the most hygienic manner.
The dispenser is mounted onto an acrylic sign which comes with four 20mm satin anodised standoffs for a professional appearance.

The sign measures W24oxH670mm. The dispenser unit is made from ABS plastic. This dispenser also comes with a useful drip tray, which catches any sanitiser residue.