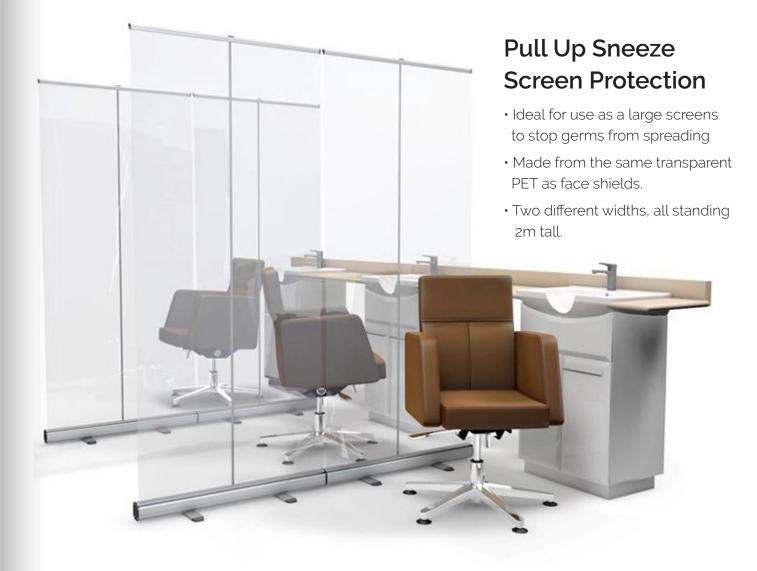

# Products COVID RANGE

- Screens
- Hand Sanitisers
- Temperature Check Stations
- Illuminated Signage

C36 = 1500x2000mm | C37 = 850x2000mm

- Suspended
- Countertop
- Divider

Transparent acrylic sneeze screens, available in most sizes.