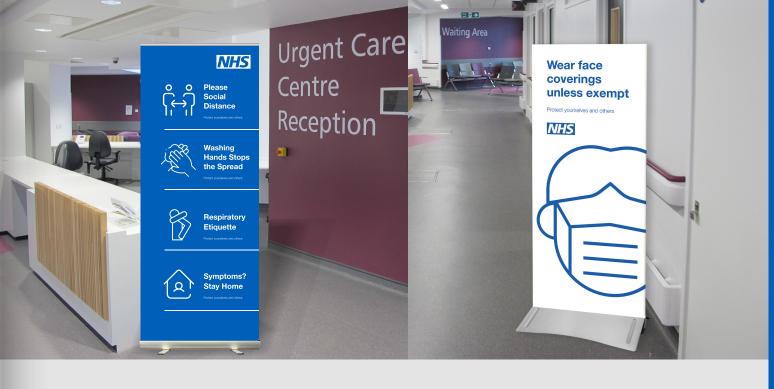

# NHS COVID RANGE

Crucial for healthcare facilities experiencing an increased load due to COVID-19

As the number of patients admitted to hospitals increases, so does staff capacity, therefore its crucial to communicate important health safety information to everyone. We offer a variety of products that aid navigation, increase safety and maintain social distancing.

Pull up banners, Clasp banners & COVID wall signage

Pull Up Banners & Clasp Base Freestanding

R4N06 | R3N06 S4N06 | S3N06

R4N07 | R3N07 S4N07 | S3N07

R4N08 | R3N08 S4N08 | S3N08

R4N09 | R3N09 S4N09 | S3N09