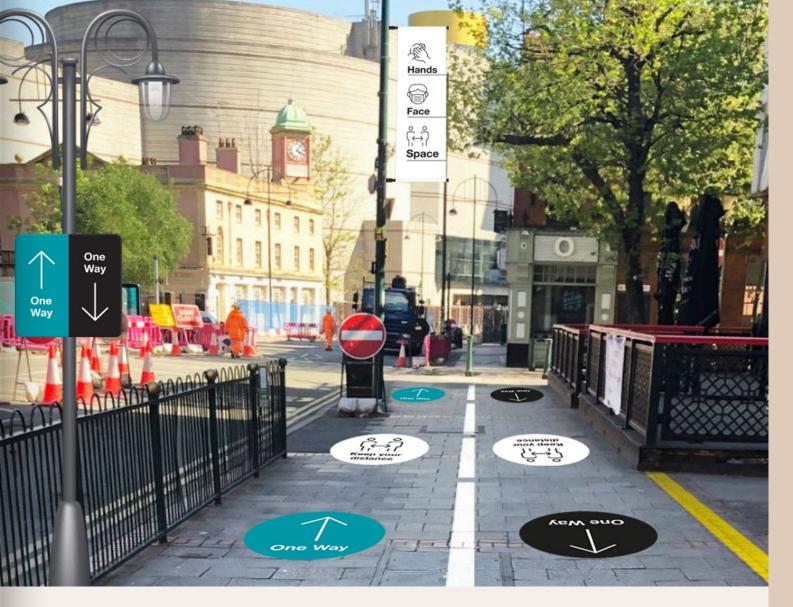

# External COVID RANGE

Site audits, surveys & full Installation services available

Long term outdoor floor graphics specifications:
Great for outdoor use, made with a white permanent non-slip vinyl. Can last up to 12 months, subject to footfall.
Rated R12 slip resistant and certified to DIN 51130 as well as being fire rated according to DIN EN-13501-1

#### One Way

Pedestrian System Sign Family

Keep your distance

D4CE03 | D6CE03

D4CE04 | D6CE04

D4CE05 | D6CE05