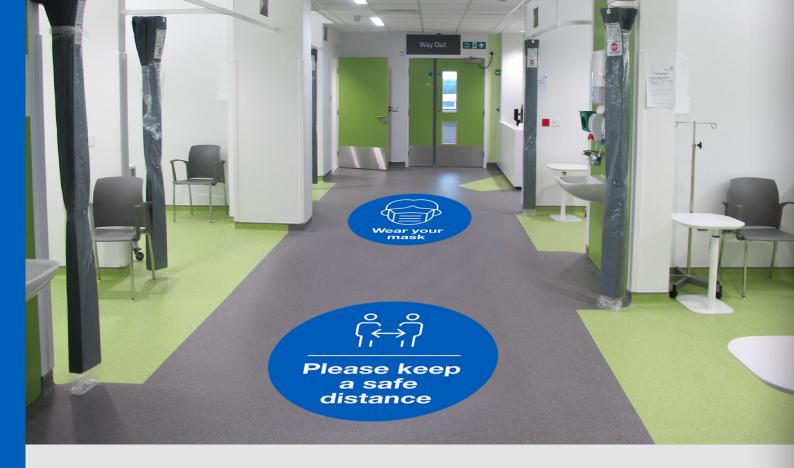

# Internal COVID RANGE

Site audits, surveys & full installation services available

Multitasking floor graphics, manufactured from a permanent non-slip vinyl for long term indoor use, or for short term outdoor use, subject to footfall.

Certified with DIN 51130 and BGR 181anti-slip R11 class. ISO3795:1989 fire rating as well as scratch resistant and waterproof.

R4C01 | R3C01 | S4C01 | S3C01

#### 2m

Please keep a safe distance

N335 | N835

Wear your

#### 1m

Please keep a safe distance

N336 | N836

Please keep a safe distance

N337 | N837

Please wait here

N338 | N838

N339 | N839