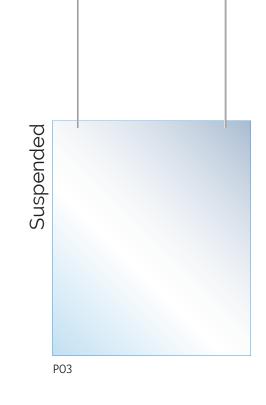

#### Suspended Ceiling Signage

400x800mm available double-sided or single-sided. need another message? we can make that happen!

C36

C37

Desk stickers 150x165mm

Protect yoursel and others

C39

C38

# Products COVID RANGE

- Screens
- Hand Sanitisers
- Temperature Check Stations
- Illuminated Signage

C36 = 1500x2000mm | C37 = 850x2000mm

- Suspended
- Countertop
- Divider

Transparent acrylic sneeze screens, available in most sizes.