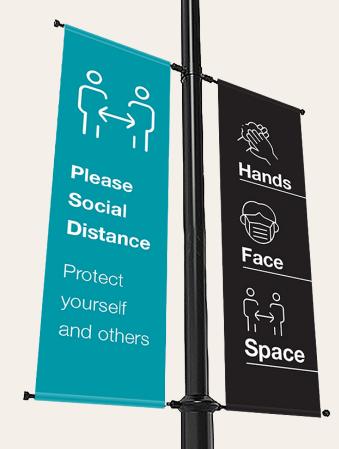

#### Lamp Post Banner System

600x2000mm mesh banner including banner lamp post frame

Please Social Distance

Protect yourself and others

Symptoms?

Stay Home

yourself and others

Protect