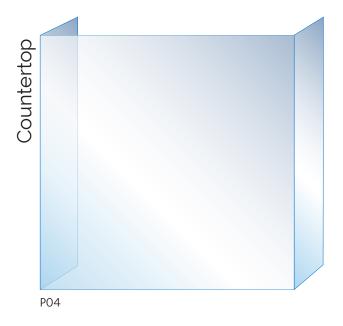

# Products COVID RANGE

- Screens
- Hand Sanitisers
- Temperature Check Stations
- Illuminated Signage

C36 = 1500x2000mm | C37 = 850x2000mm

- Suspended
- Countertop
- Divider

Transparent acrylic sneeze screens, available in most sizes.