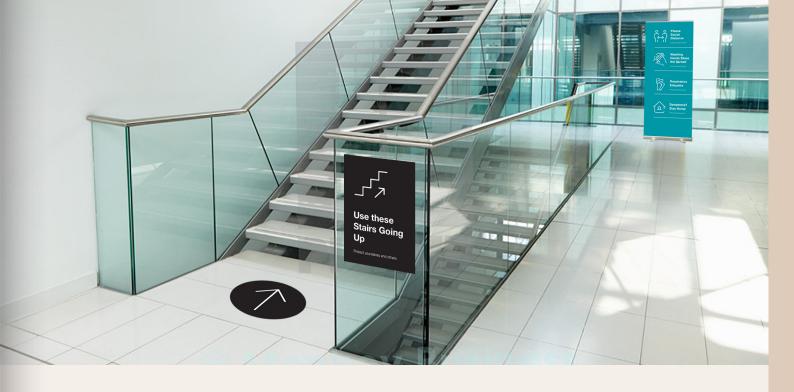

# Internal COVID RANGE

Site audits, surveys & full installation services available

Multitasking floor graphics, manufactured from a permanent non-slip vinyl for long term indoor use, or for short term outdoor use, subject to footfall.

#### Wipe Area Clean After Use

Protect yourself and others

R4C02 | R3C02 | S4C02 | S3C02

Stairs Going
Down

Protect yourself and others

R4C03 | R3C03 | S4C03 | S3C03

R4C04 | R3C04 | S4C04 | S3C04

R4C05 | R3C05 | S4C05 | S3C05