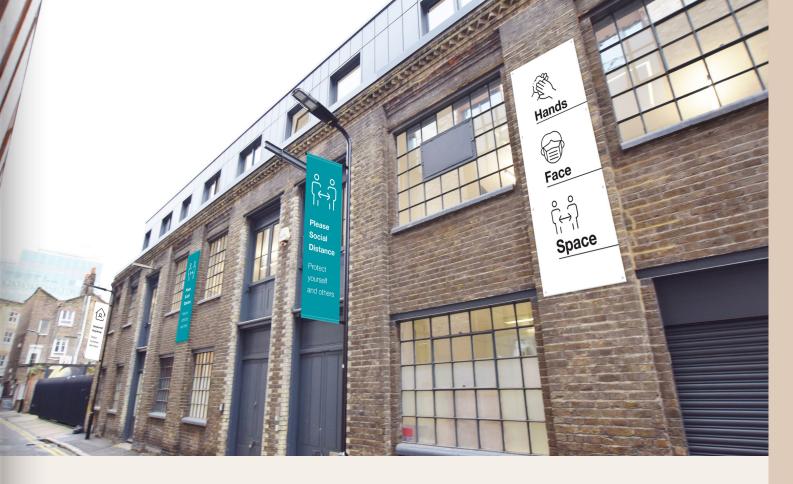

# External COVID RANGE

Site audits, surveys & full Installation services available

Long term outdoor floor graphics specifications:
Great for outdoor use, made with a white permanent non-slip vinyl. Can last up to 12 months, subject to footfall.
Rated R12 slip resistant and certified to DIN 51130 as well as being fire rated according to DIN EN-13501-1

#### Lamp Post Banner System

600x2000mm mesh banner including banner lamp post frame

Please Social Distance

Protect yourself and others

Symptoms?

Stay Home

yourself and others

Protect