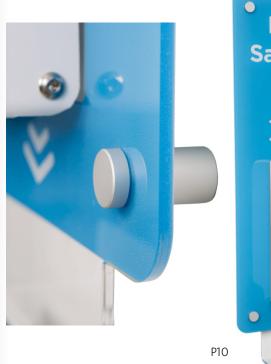

#### Wall mounted Automatic Hand Sanitiser

The Wall Mounted Hand Sanitiser
Station features an automatic, no touch dispenser that allows you to clean your hands in the most hygienic manner.
The dispenser is mounted onto an acrylic sign which comes with four 20mm satin anodised standoffs for a professional appearance.

The sign measures W24oxH670mm. The dispenser unit is made from ABS plastic. This dispenser also comes with a useful drip tray, which catches any sanitiser residue.